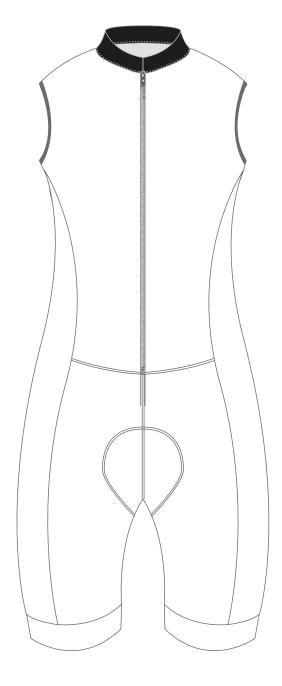

## **Trisuit**Ranglan

| Team: |          |
|-------|----------|
| Date: | Version: |