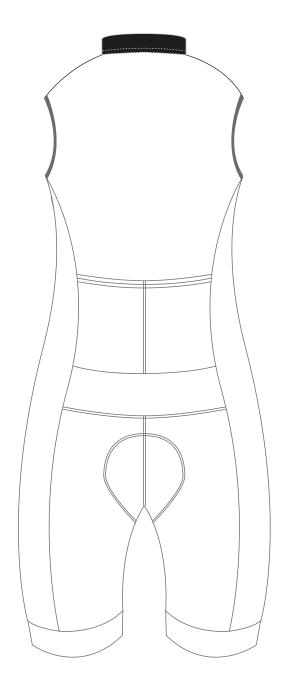

## **Trisuit**Ranglan

| Team: |          |
|-------|----------|
| Date: | Version: |