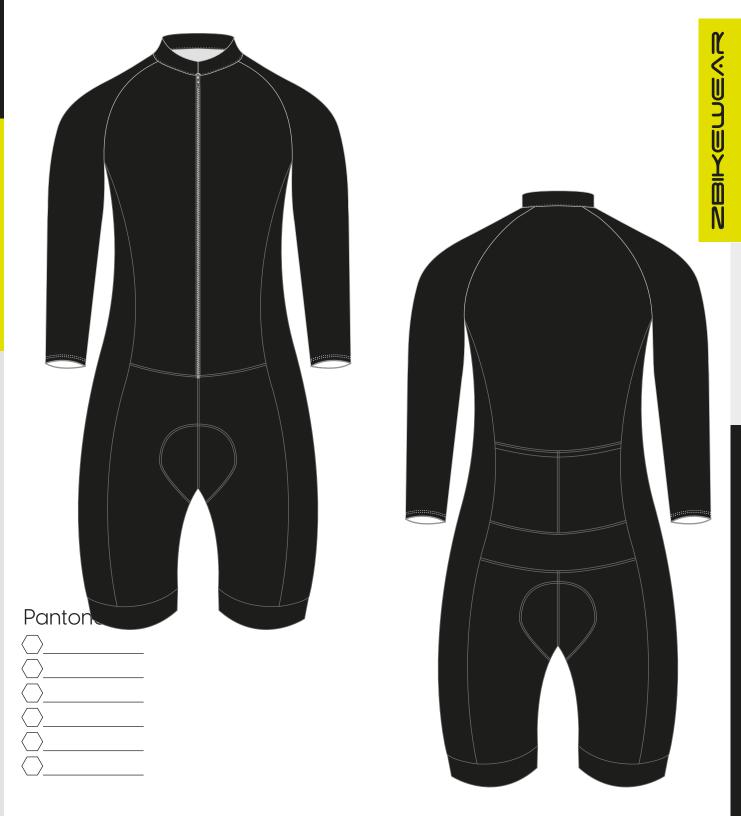

## Skinsuit Long Sleeve

Team:\_\_\_\_\_ Date: \_\_\_\_\_ Version:\_\_\_

## Some advices:

We Use PANTONE Color Reference Charts in all our proposals, please be aware that there may be a slight difference in how the actual print looks based on your video card output and your monitor calibration.