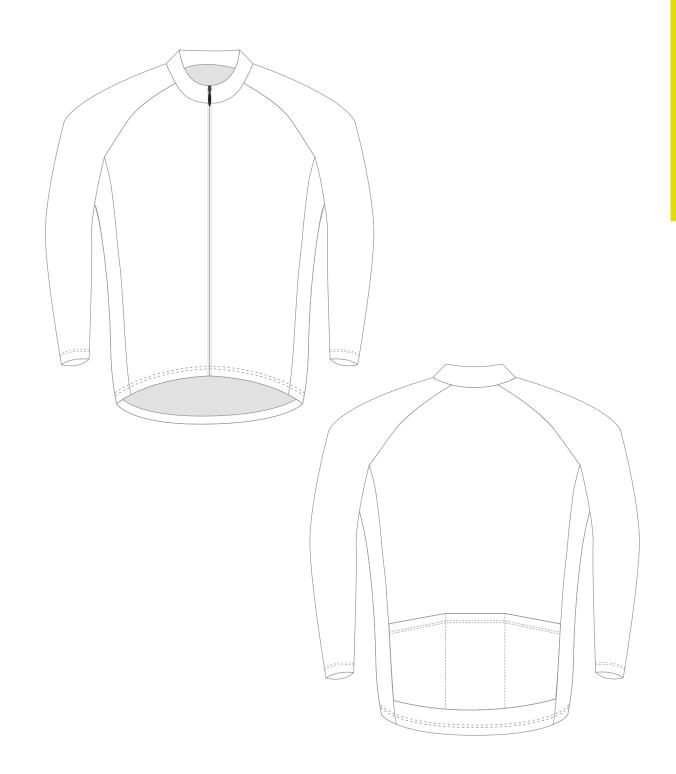

## **Jacket**

| Team:   |          |
|---------|----------|
| Date: . | Version: |