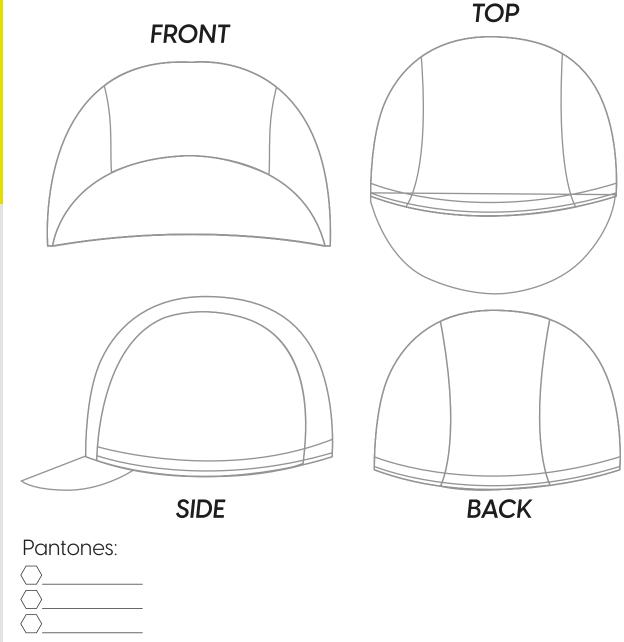

## Some advices:

We Use PANTONE Color Reference Charts in all our proposals, please be aware that there may be a slight difference in how the actual print looks based on your video card output and your monitor calibration.