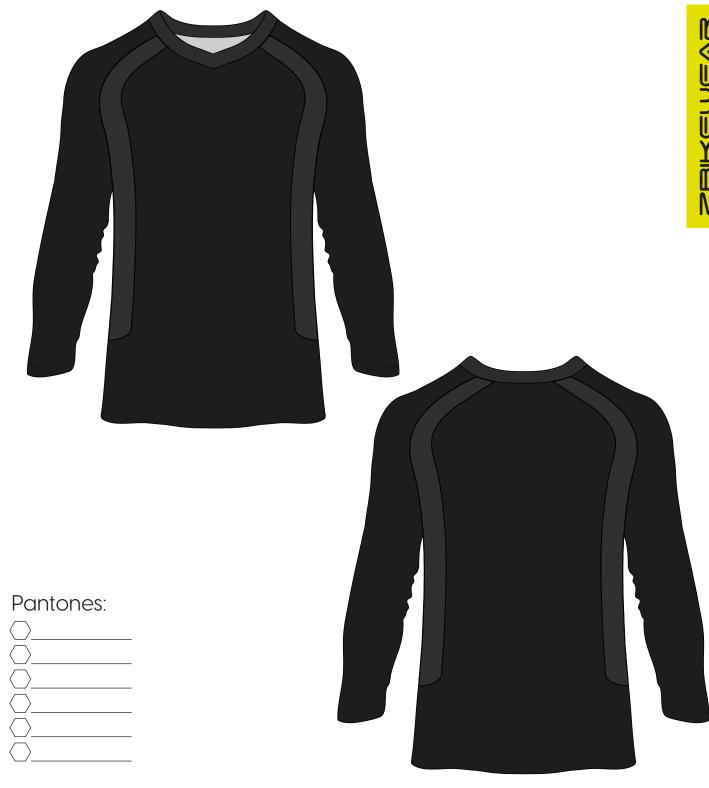

sal for:

## **BMX-MTB** Jersey

Date: \_\_\_\_\_ Version:\_\_\_

## Some advices:

We Use PANTONE Color Reference Charts in all our proposals, please be aware that there may be a slight difference in how the actual print looks based on your video card output and your monitor calibration.

Please verify all the colors, designs, spelling of all words, logos and any other details, after the approval of the art we will not be held responsible for any mistakes or changes to this design.

- -No screen, plate or film charges.
- -No coverage limitations through
- 4XL size.
- -No neon ink surcharges.
- -No artwork charges.
- -No setup charges.
- -No charge for typesetting, scaling, routine clean-up.

THIS DESIGN IS INTELLECTUAL PROPERTY OF ZBIKEWEAR, ANY REPRODUCTION OR ADAPTATION IS PROHIBITED.