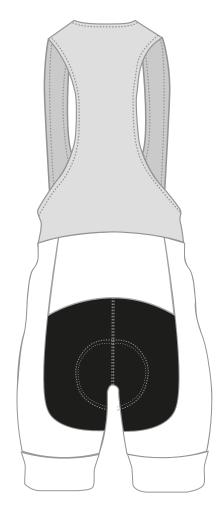

## **Amateur**

Bibs

| _     |  |
|-------|--|
| Team: |  |
| ream. |  |
|       |  |

Date: \_\_\_\_\_ Version:\_\_\_