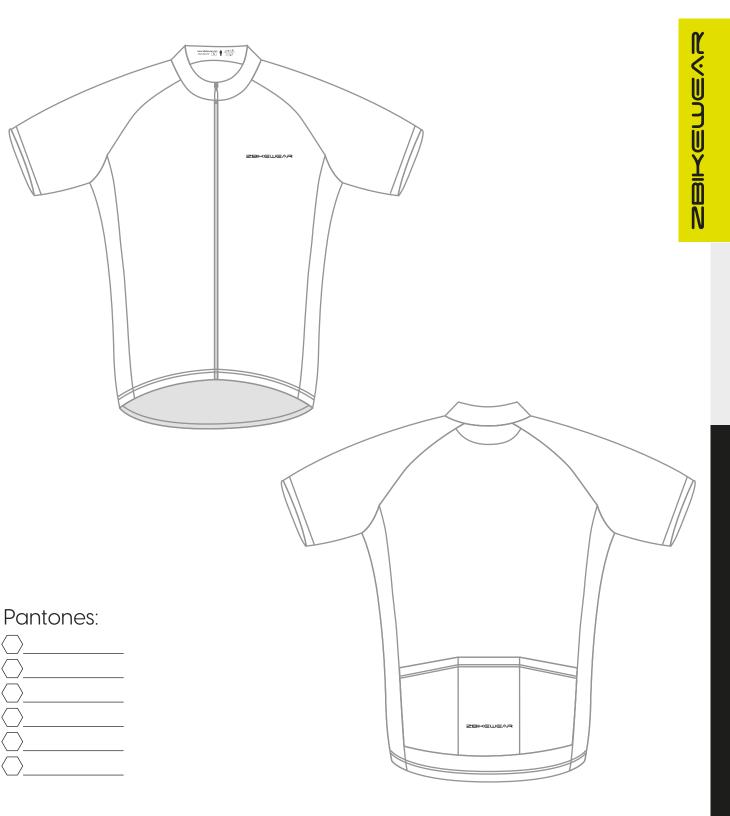

## Some advices:

We Use PANTONE Color Reference Charts in all our proposals, please be aware that there may be a slight difference in how the actual print looks based on your video card output and your monitor calibration.